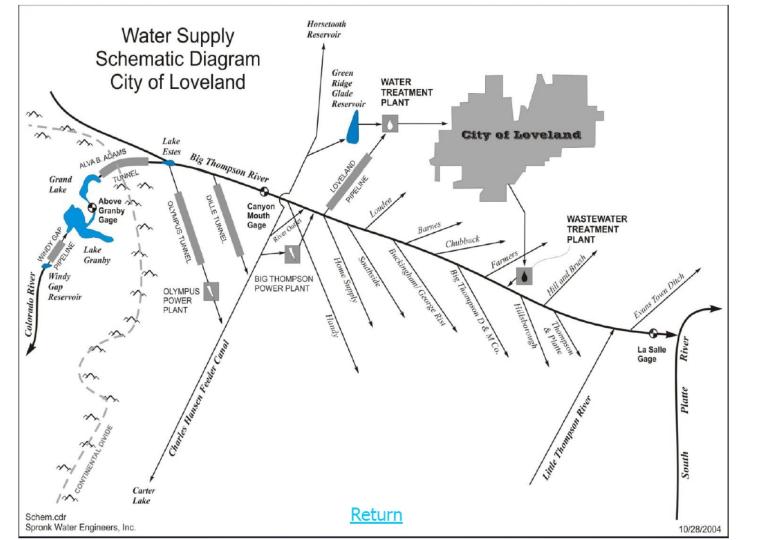

## Loveland's Raw Water Supplies

- Loveland's raw water supplies originate from both sides of the continental divide and consist of the following main sources:
  - 1. Water rights diverted off the Big Thompson River, including Loveland's domestic (City owned) and native rights 12.44 cfs.
  - 2. Transbasin (West Slope/Colorado River) Water Diversions:
    - Colorado Big Thompson (C-BT) system water 1,278 units
    - Windy Gap Project water 40 units
  - 3. Storage in Green Ridge Glade Reservoir 6,836 acre-feet

#### Loveland's Raw Water Supplies

**C-BT Project Charles Hansen Feeder Canal Turnout to GRG Reservoir** 

Loveland WTP & Home Supply Ditch RHG Diversion at Big Thompson River

## Native Diversions off Big Thompson River

#### City-owned rights

- 3.0 cfs, first water rights owned by the City
- Appropriated in 1887
- 3.44 cfs = direct flow (transferred irrigation right),
   Loveland Pipeline

## **Native Diversions off Big Thompson River**

- City-transferred ditch shares
- Originated in local ditches, irrigation use
- 6 cfs = 1926 transfer
- Additional from 1985 transfer
- Additional from 2010 transfer