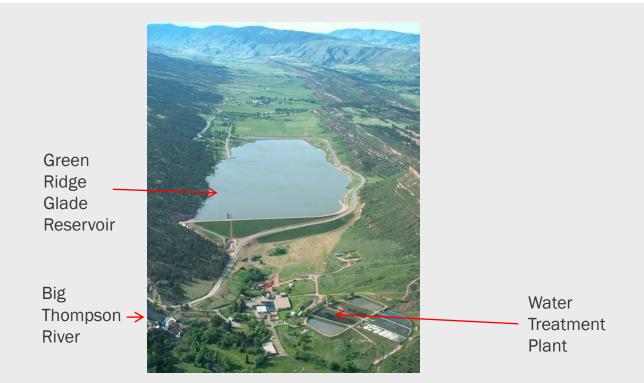

## Loveland's Raw Water Supplies

- Loveland's raw water supplies originate from both sides of the continental divide and consist of the following main sources:
  - 1. Water rights diverted off the Big Thompson River, including Loveland's domestic (City owned) and native rights 12.44 cfs.
  - 2. Transbasin (West Slope/Colorado River) Water Diversions:
    - Colorado Big Thompson (C-BT) system water 1,278 units
    - Windy Gap Project water 40 units
  - 3. Storage in Green Ridge Glade Reservoir 6,836 acre-feet