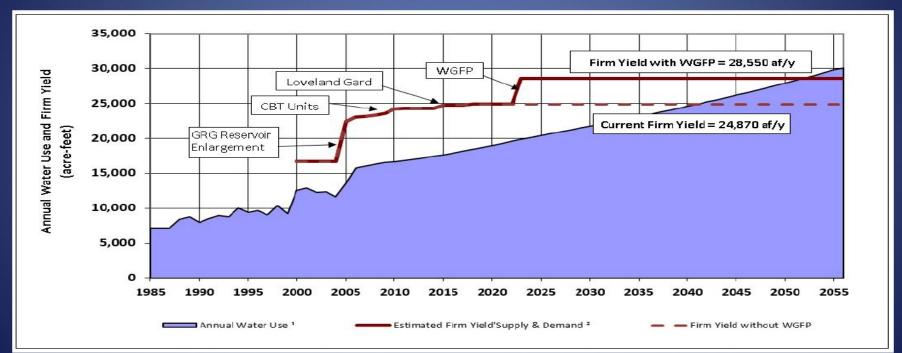

| 20.5                            | 320.00                            | 240.00                             | 0.00                    | 6,560.00              |
| Windy Gap (units)                                  | 40.00                              | NA                                 | 40                              | 100                               | 0.00                               | 4,000.00                | NA                    |
| Total acre-feet Transferred                        |                                    |                                    |                                 |                                   |                                    | 30,094.00               | 7,435.41              |

#### **Annual Water Use and Firm Yield**









#### What's Next for Loveland?

- Additional Transfers of Native Water Rights
- Additional C-BT units
- Completion of Windy Gap Firming Project (Chimney Hollow Reservoir)
- Downstream storage projects
- Lawn Irrigation Return Flow (LIRF) study and reclaimed return accretions
- Wise use of water
- Reuse
- Other options?
  - ATMs
  - Raw water irrigation



## QUESTIONS?











# Chimney Hollow Reservoir Site