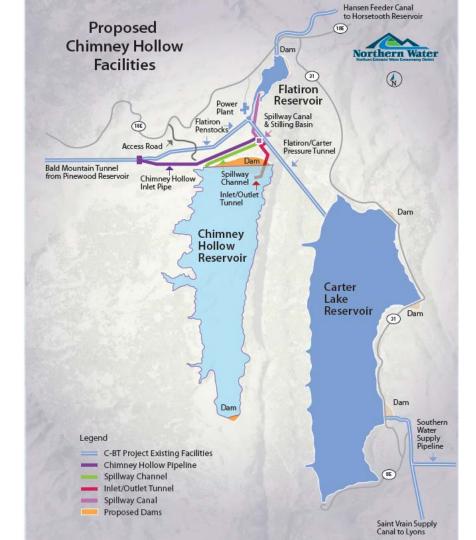

00.00                | NA                    |
| Total acre-feet Transferred                        |                                    |                                    |                                 |                                   |                                    | 30,094.00               | 7,435.41              |

#### **Annual Water Use and Firm Yield**









#### What's Next for Loveland?

- Additional Transfers of Native Water Rights
- Additional C-BT units
- Completion of Windy Gap Firming Project (Chimney Hollow Reservoir)
- Downstream storage projects
- Lawn Irrigation Return Flow (LIRF) study and reclaimed return accretions
- Wise use of water
- Reuse
- Other options?
  - ATMs
  - Raw water irrigation



## QUESTIONS?











# Chimney Hollow Reservoir Site